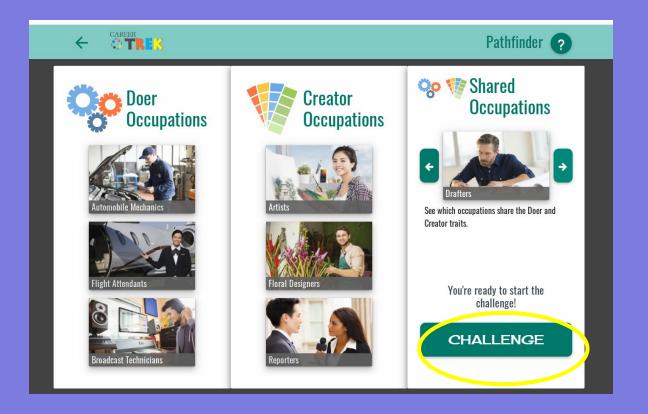

to these...



-If your screen looks like this, **pick 2** personality types to explore and write on your worksheet.

-If your screen looks like this, write the 2 personality types on your worksheet.

Write down the three jobs under your **first** personality type on your worksheet.

Take time to click on each job and read about it. Of these three jobs, which would you pick and why?



Next, write down the three jobs under your **second** personality type on your worksheet.

Take time to click on each job and read about it. Of these three jobs, which would you pick and why?



Look at your shared occupations.
Write down these jobs on your worksheet.

Take time to click on each job and read about it. Of these three jobs, which would you pick and why?



## Now click the Challenge button!



## CHALLENGE GAME

This is a matching game where you will match the 6 different personality types with a job that fits in that group. When you have the correct match the pictures will stay showing.