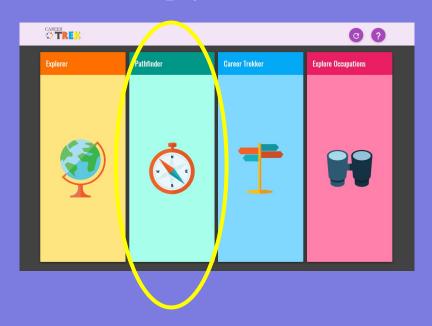

#### Explore some career options!

- Explorer takes a look at occupations that deal with ideas, people, or things.
- Pathfinder looks at different personality traits and the occupations that use them.
- Career Trekker explains employability skills and looks at how they are used in occupations.
- ullet To reset CareerTrek, tap or click the Start Over button (  ${f C}$  ) on the menu bar.
- To display this help message once it is closed, tap or click the Help button (?) on the menu bar.

#### -Click on Pathfinder