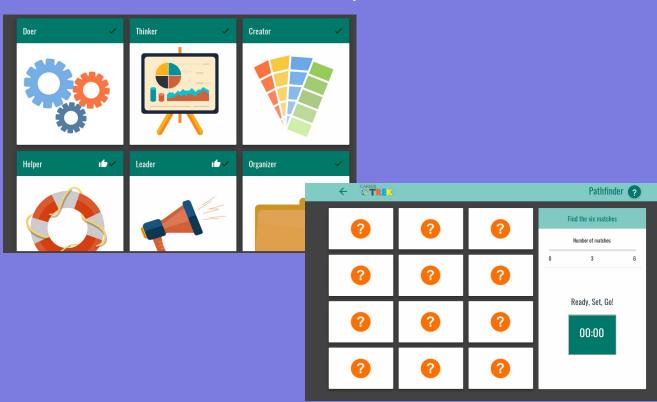

## CHALLENGE GAME

This is a matching game where you will match the 6 different personality types with a job that fits in that group. When you have the correct match the pictures will stay showing.