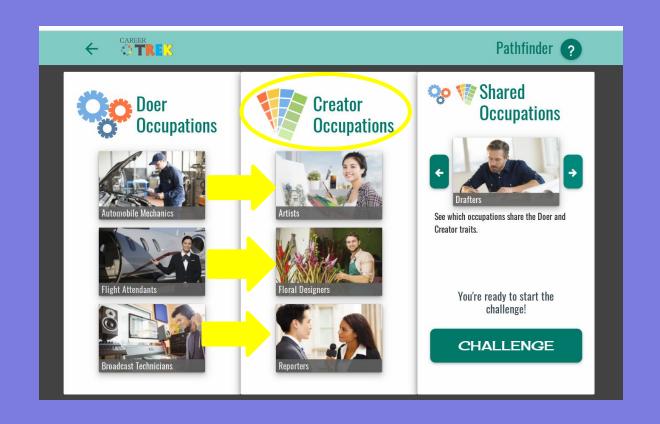

#### You will come to a screen that looks similar to these...

-If your screen looks like this, **pick 2** personality types to explore and write on your worksheet.

-If your screen looks like this, write the 2 personality types on your worksheet.

Write down the three jobs under your **first** personality type on your worksheet.

Take time to click on each job and read about it. Of these three jobs, which would you pick and why?

Next, write down the three jobs under your **second** personality type on your worksheet.

Take time to click on each job and read about it. Of these three jobs, which would you pick and why?

Look at your shared occupations.
Write down these jobs on your worksheet.

Take time to click on each job and read about it. Of these three jobs, which would you pick and why?