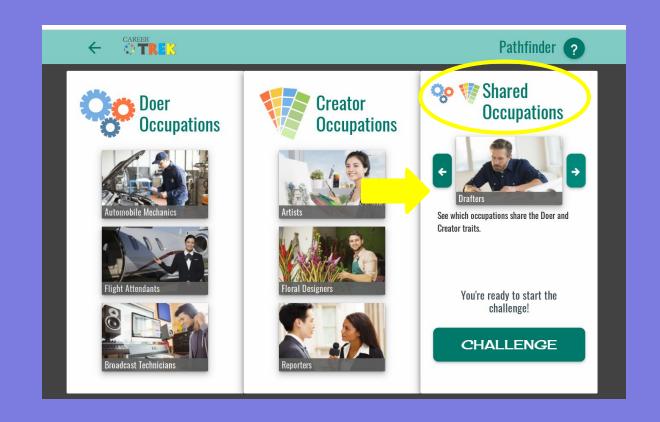

Take time to click on each job and read about it. Of these three jobs, which would you pick and why?

Look at your shared occupations.
Write down these jobs on your worksheet.

Take time to click on each job and read about it. Of these three jobs, which would you pick and why?