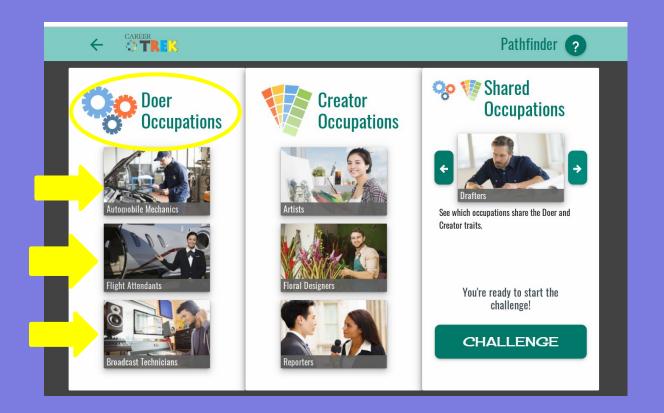

Write down the three jobs under your **first** personality type on your worksheet.

Take time to click on each job and read about it. Of these three jobs, which would you pick and why?

Next, write down the three jobs under your **second** personality type on your worksheet.

Take time to click on each job and read about it. Of these three jobs, which would you pick and why?

Look at your shared occupations.
Write down these jobs on your worksheet.

Take time to click on each job and read about it. Of these three jobs, which would you pick and why?

## Now click the Challenge button!