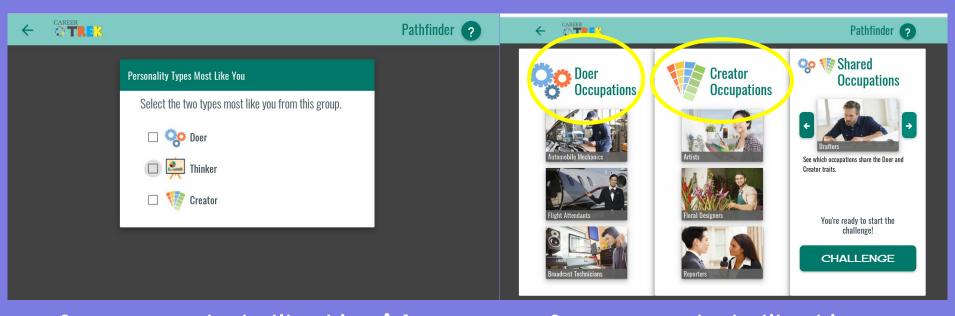

#### You will come to a screen that looks similar to these...

-If your screen looks like this, **pick 2** personality types to explore and write on your worksheet.

-If your screen looks like this, write the 2 personality types on your worksheet.

Write down the three jobs under your **first** personality type on your worksheet.

Take time to click on each job and read about it. Of these three jobs, which would you pick and why?

Next, write down the three jobs under your **second** personality type on your worksheet.

Take time to click on each job and read about it. Of these three jobs, which would you pick and why?

Look at your shared occupations.
Write down these jobs on your worksheet.

Take time to click on each job and read about it. Of these three jobs, which would you pick and why?