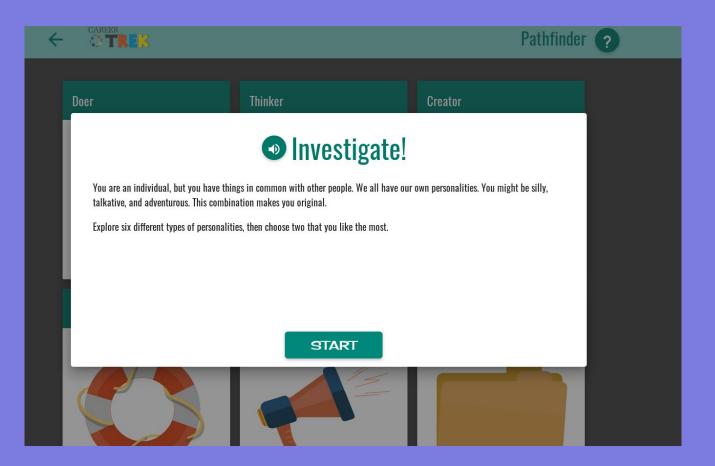

#### **Pathfinder**

Looks at different personality traits and the occupations that use them.

You will come to a screen that looks like this. Stop and let's read. Click the picture to link to the Career Trek website.