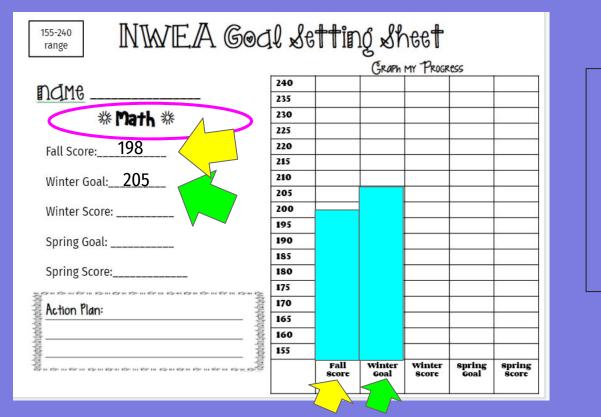

## Write your name on the graph sheet. Find the Math row on your NWEA Data paper.

| Tange NWEA God                                                                  | il Se      | ttin          | lý St          | neet            |                |                 |             |              |             |              |
|---------------------------------------------------------------------------------|------------|---------------|----------------|-----------------|----------------|-----------------|-------------|--------------|-------------|--------------|
|                                                                                 | 2.1.1      |               | -              | MY PROGR        |                |                 |             |              |             |              |
| ndme                                                                            | 240        |               |                |                 |                |                 |             |              |             |              |
|                                                                                 | 235        |               |                |                 |                | · · · · ·       | -           |              |             |              |
| ※ Math ※                                                                        | 230        |               |                | 1               | 1              | I               |             |              |             |              |
|                                                                                 | 225        |               |                |                 |                |                 | 1           | WEA Dat      | а           |              |
| Fall Score:                                                                     | 220        |               |                | ř               |                |                 |             | TTE/ Dut     | <u>ч</u>    |              |
|                                                                                 | 215<br>210 |               |                | F               | all Score      |                 | Winter Goal | Winter Score | Spring Goal | Spring Score |
| Winter Goal:                                                                    | 205        | -             |                |                 | 2021           |                 | 2022        | 2022         | 2022        | 2022         |
|                                                                                 | 203        |               |                | Math '          | 198            | Ma              | ath 205     | Math         | Math        | Math         |
| Winter Score:                                                                   | 195        |               |                |                 |                |                 |             |              |             |              |
| Spring Goal.                                                                    | 193        |               | <u> </u>       | Readin          | ig <b>19</b> 4 | Re              | ading 200   | Reading      | Reading     | Reading      |
| Spring Goal:                                                                    | 185        |               | -              |                 | 205            |                 | 210         | Language     | Language    | Language     |
| Spring Score:                                                                   | 180        |               |                | Langua          | age 205        | La              | nguage 210  | Language     | Euriguage   | Euriguage    |
| •                                                                               | 175        |               |                | Scienc          | e 206          | Sc              | ience 209   | Science      | Science     | Science      |
| Artion Plan.                                                                    | 170        |               |                | Celone          | - 200          | 00              |             |              |             |              |
| 臺 <u>Action Plan:</u>                                                           | 165        |               |                |                 |                |                 |             |              |             |              |
| (stable)<br>poteion                                                             | 160        |               |                |                 |                | -               | -           |              |             |              |
| indrahi<br>hotanis                                                              | 155        |               |                |                 |                |                 |             |              |             |              |
| 20<br>20<br>20<br>20<br>20<br>20<br>20<br>20<br>20<br>20<br>20<br>20<br>20<br>2 |            | Fall<br>Score | Winter<br>Goal | winter<br>score | Spring<br>Goal | spring<br>score |             |              |             |              |

#### 4. Look at the Fall Score 2021 Column. Write your score on the Fall Score line. 5. Look at the Winter Goal 2022 Column. Write your score on the Winter Goal line.

### 6. Graph your Fall Score on the graph. 7. Graph your Winter Goal on the graph