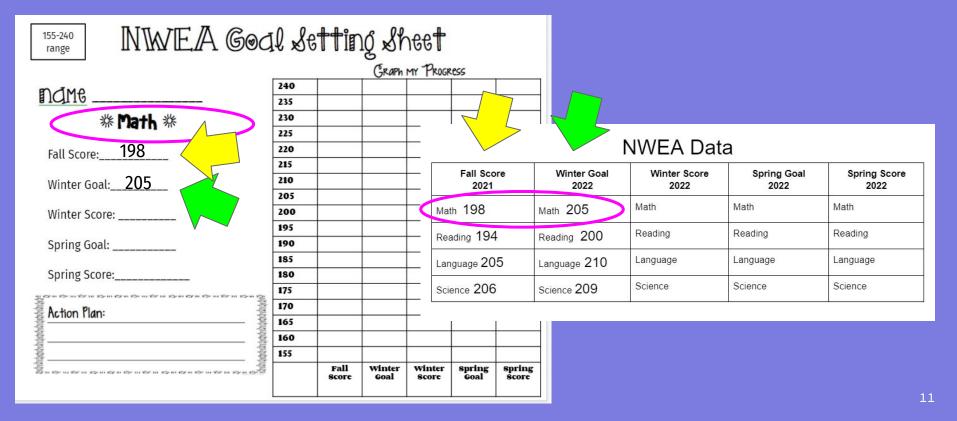

### 1. Each person is going to get a paper that looks like this. Make sure your name is on it.

|                    |                     | NWEA Dat             | a Ms. D             | Javis                |
|--------------------|---------------------|----------------------|---------------------|----------------------|
| Fall Score<br>2021 | Winter Goal<br>2022 | Winter Score<br>2022 | Spring Goal<br>2022 | Spring Score<br>2022 |
| Math 198           | Math 205            | Math                 | Math                | Math                 |
| Reading 194        | Reading 200         | Reading              | Reading             | Reading              |
| Language 205       | Language 210        | Language             | Language            | Language             |
| Science 206        | Science 209         | Science              | Science             | Science              |

## Write your name on the graph sheet. Find the Math row on your NWEA Data paper.

| Tange NWEA God                                                                  | il Se      | ttin          | lý St          | neet            |                |                 |             |              |             |              |
|---------------------------------------------------------------------------------|------------|---------------|----------------|-----------------|----------------|-----------------|-------------|--------------|-------------|--------------|
|                                                                                 | 2.1.1      |               | -              | MY PROGR        |                |                 |             |              |             |              |
| ndme                                                                            | 240        |               |                |                 |                |                 |             |              |             |              |
|                                                                                 | 235        |               |                |                 |                | · · · · ·       | -           |              |             |              |
| ※ Math ※                                                                        | 230        |               |                | 1               | 1              | I               |             |              |             |              |
|                                                                                 | 225        |               |                |                 |                |                 | 1           | WEA Dat      | а           |              |
| Fall Score:                                                                     | 220        |               |                | ř               |                |                 |             | TTE/ Dut     | <u>ч</u>    |              |
|                                                                                 | 215<br>210 |               |                | F               | all Score      |                 | Winter Goal | Winter Score | Spring Goal | Spring Score |
| Winter Goal:                                                                    | 205        | -             |                |                 | 2021           |                 | 2022        | 2022         | 2022        | 2022         |
|                                                                                 | 203        |               |                | Math '          | 198            | Ma              | ath 205     | Math         | Math        | Math         |
| Winter Score:                                                                   | 195        |               |                |                 |                |                 |             |              |             |              |
| Spring Goal.                                                                    | 193        |               | <u> </u>       | Readin          | ig <b>19</b> 4 | Re              | ading 200   | Reading      | Reading     | Reading      |
| Spring Goal:                                                                    | 185        |               | -              |                 | 205            |                 | 210         | Language     | Language    | Language     |
| Spring Score:                                                                   | 180        |               |                | Langua          | age 205        | La              | nguage 210  | Language     | Euriguage   | Euriguage    |
| •                                                                               | 175        |               |                | Scienc          | e 206          | Sc              | ience 209   | Science      | Science     | Science      |
| Artion Plan.                                                                    | 170        |               |                | Celone          | - 200          | 00              |             |              |             |              |
| 臺 <u>Action Plan:</u>                                                           | 165        |               |                |                 |                |                 |             |              |             |              |
| (stable)<br>poteion                                                             | 160        |               |                |                 |                | -               | -           |              |             |              |
| indrahi<br>hotanis                                                              | 155        |               |                |                 |                |                 |             |              |             |              |
| 20<br>20<br>20<br>20<br>20<br>20<br>20<br>20<br>20<br>20<br>20<br>20<br>20<br>2 |            | Fall<br>Score | Winter<br>Goal | winter<br>score | Spring<br>Goal | spring<br>score |             |              |             |              |

#### 4. Look at the Fall Score 2021 Column. Write your score on the Fall Score line. 5. Look at the Winter Goal 2022 Column. Write your score on the Winter Goal line.

### 6. Graph your Fall Score on the graph. 7. Graph your Winter Goal on the graph