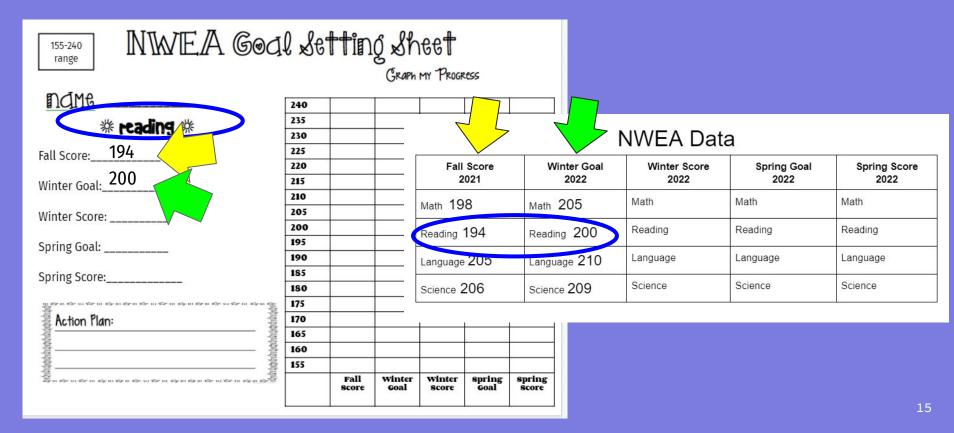

### 8. Now we are switching to your Reading Graph. Write your name.9. Find the Reading row on your NWEA Data paper.

| 155-240<br>range NWEA God | l Se | ftin          | g St           | neet            |                |                 |             |              |             |              |  |  |  |
|---------------------------|------|---------------|----------------|-----------------|----------------|-----------------|-------------|--------------|-------------|--------------|--|--|--|
|                           |      |               | GRAPH          | MY PROGR        | ess            |                 |             |              |             |              |  |  |  |
| name                      | 240  |               |                | 1               |                |                 |             |              |             |              |  |  |  |
|                           | 235  |               |                |                 |                |                 |             |              |             |              |  |  |  |
| * reading *               | 233  |               |                |                 |                |                 |             |              | _           |              |  |  |  |
|                           | 230  |               | NWEA Data      |                 |                |                 |             |              |             |              |  |  |  |
| Fall Score:               | 223  | 5 S           | [              | Fall            | Score          | 14              | /inter Goal | Winter Score | Spring Goal | Spring Score |  |  |  |
| Winter Cool               | 215  | 17 - Ar       |                |                 | 021            |                 | 2022        | 2022         | 2022        | 2022         |  |  |  |
| Winter Goal:              | 210  | <i></i>       |                |                 |                | -               |             |              |             |              |  |  |  |
| Winter Coore              | 205  |               |                | Math 19         | 8              | Math            | 205         | Math         | Math        | Math         |  |  |  |
| Winter Score:             | 200  |               |                | Denting         | 104            | Deed            | 200         | Reading      | Reading     | Reading      |  |  |  |
| Spring Goal:              | 195  |               | <b>q</b>       | Reading         | 194            | Read            | ng 200      |              | reading     | riodding     |  |  |  |
| Spring 6000               | 190  |               |                | Language        | 205            | Langu           | lage 210    | Language     | Language    | Language     |  |  |  |
| Spring Score:             | 185  |               |                | 33-             |                | 3-              | -3          |              |             |              |  |  |  |
|                           | 180  |               |                | Science 2       | 206            | Scien           | ce 209      | Science      | Science     | Science      |  |  |  |
|                           | 175  |               |                |                 |                |                 |             |              |             |              |  |  |  |
| 暑 Action Plan:            | 170  |               |                | 1               |                |                 |             |              |             |              |  |  |  |
| which a                   | 165  | a             |                |                 |                |                 |             |              |             |              |  |  |  |
| tehnister<br>interest     | 160  |               |                |                 |                |                 |             |              |             |              |  |  |  |
| shiden                    | 155  |               |                |                 |                |                 |             |              |             |              |  |  |  |
|                           |      | Fall<br>Score | Winter<br>Goal | winter<br>score | spring<br>Goal | spring<br>score |             |              |             |              |  |  |  |
|                           |      |               |                |                 |                |                 |             |              |             | 14           |  |  |  |

#### 10. Look at the Fall Score 2021 column. Write you score on the Fall Score line. 11. Look at the Winter Goal 2022 column. Write your score on the Winter Goal line.

### 12. Graph your Fall Score

NWEA Goal Setting Sheet range GRAPH MY PROGRESS ndme 240 235 \* reading # 230 Fall Score: 194 225 220 Winter Goal: 200 215 210 205 Winter Score: 200 195 Spring Goal: 190 185 Spring Score: 180 175 Action Plan: 170 165 160 155 Fall winter winter spring spring Goal Pcore Goal score Score