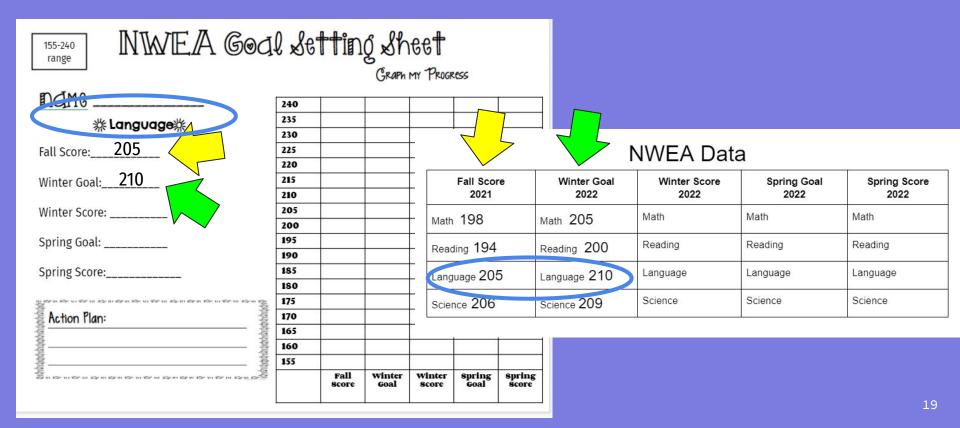

#### 14. Now we are switching to your Language Graph. Write your name. 15. Find the Language row on your NWEA Data paper.

| 155-240<br>range                                                                                                                                                  | il se | ttin          | g Sh           | eet             |                  |                 |              |              |             |              |  |
|-------------------------------------------------------------------------------------------------------------------------------------------------------------------|-------|---------------|----------------|-----------------|------------------|-----------------|--------------|--------------|-------------|--------------|--|
|                                                                                                                                                                   |       |               | Graph          | MY PROGR        | ress             |                 | _            |              |             |              |  |
| <u>name</u>                                                                                                                                                       | 240   |               |                |                 |                  |                 |              |              |             |              |  |
| <b>券 Language</b> 券                                                                                                                                               | 235   |               |                |                 |                  |                 |              |              |             |              |  |
| 赤                                                                                                                                                                 | 230   |               |                |                 |                  |                 |              |              |             |              |  |
| Fall Score:                                                                                                                                                       | 225   |               |                |                 |                  |                 |              | NWEA Dat     | а           |              |  |
|                                                                                                                                                                   | 220   |               |                | [               |                  |                 |              | NVL/ Dut     | u           |              |  |
| Winter Goal:                                                                                                                                                      | 215   |               |                |                 | Fall Score       | re              | Winter Goal  | Winter Score | Spring Goal | Spring Score |  |
|                                                                                                                                                                   | 210   |               |                |                 | 2021             |                 | 2022         | 2022         | 2022        | 2022         |  |
| Winter Score:                                                                                                                                                     | 205   |               |                |                 | 100              |                 | 005          | Math         | Math        | Math         |  |
|                                                                                                                                                                   | 200   |               |                | Math            | 198              |                 | Math 205     | Width        | Wath        | WIGHT        |  |
| Spring Goal:                                                                                                                                                      | 195   |               |                | Dee             | ding <b>19</b> 4 |                 | Reading 200  | Reading      | Reading     | Reading      |  |
|                                                                                                                                                                   | 190   |               |                | Read            | aing 194         |                 | Reading 200  |              |             |              |  |
| Spring Score:                                                                                                                                                     | 185   |               |                | Land            | uage 20          | 5               | Language 210 | Language     | Language    | Language     |  |
|                                                                                                                                                                   | 180   |               |                |                 | luage 20.        | 5               | Language 210 |              |             |              |  |
|                                                                                                                                                                   | 175   |               |                | Scie            | nce 206          |                 | Science 209  | Science      | Science     | Science      |  |
| Action Plan:                                                                                                                                                      | 170   |               |                |                 |                  |                 |              |              |             |              |  |
|                                                                                                                                                                   | 165   |               |                |                 |                  |                 |              |              |             |              |  |
|                                                                                                                                                                   | 160   |               |                |                 |                  |                 |              |              |             |              |  |
|                                                                                                                                                                   | 155   |               |                |                 |                  |                 |              |              |             |              |  |
| 20<br>20<br>20 10 - 11 20 - 11 20 - 11 20 - 11 20 - 11 20 - 11 20 - 11 20 - 11 20 - 11 20 - 11 20 - 11 20 - 11 20 - 11 20<br>20 - 20 - 20 - 20 - 20 - 20 - 20 - 2 |       | Fall<br>Score | Winter<br>Goal | winter<br>score | spring<br>Goal   | spring<br>score |              |              |             | 1.9          |  |

#### 16. Look at the Fall Score 2021 column. Write you score on the Fall Score line. 17. Look at the Winter Goal 2022 column. Write your score on the Winter Goal line.

#### 18. Graph your Fall Score 19. Graph your Winter Goal.

155-240 range