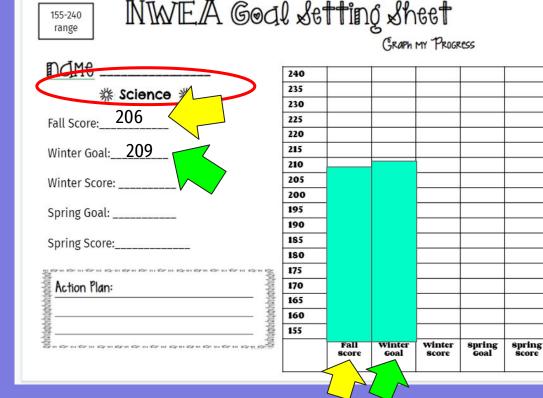

### 1. Each person is going to get a paper that looks like this. Make sure your name is on it.

|                    |                     | NWEA Dat             | a Ms. D             | Javis                |
|--------------------|---------------------|----------------------|---------------------|----------------------|
| Fall Score<br>2021 | Winter Goal<br>2022 | Winter Score<br>2022 | Spring Goal<br>2022 | Spring Score<br>2022 |
| Math 198           | Math 205            | Math                 | Math                | Math                 |
| Reading 194        | Reading 200         | Reading              | Reading             | Reading              |
| Language 205       | Language 210        | Language             | Language            | Language             |
| Science 206        | Science 209         | Science              | Science             | Science              |

\*\*Only 5th and 6th grades will have a science score.