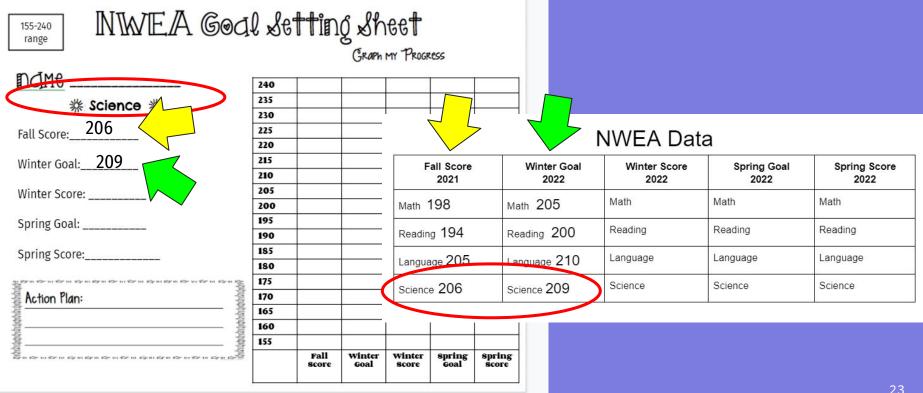

| 160   |               |                |                  |                |                 |             |      |              |             |              |
|                                                                                  | 155   |               |                |                  |                |                 |             |      |              |             |              |
| 25<br>26<br>26<br>26<br>26<br>26<br>26<br>26<br>26<br>26<br>26<br>26<br>26<br>26 |       | Fall<br>Score | Winter<br>Goal | winter<br>score  | Spring<br>Goal | spring<br>score |             |      |              |             | 22           |

### 22. Look at the Fall Score 2021 column. Write you score on the Fall Score line.



#### 24. Graph your Fall Score 25. Graph your Winter Goal



Have a teacher check your graph before you color.

You can pick any color to color in your graph.

### What can you do to make your science goal?



| 155-240 NWEA God                                                                            | l Se | ttin          | 0              |                 |                |                 |
|---------------------------------------------------------------------------------------------|------|---------------|----------------|-----------------|----------------|-----------------|
|                                                                                             |      |               | GRAPH          | MY PROGR        | ess            |                 |
| <u>name</u>